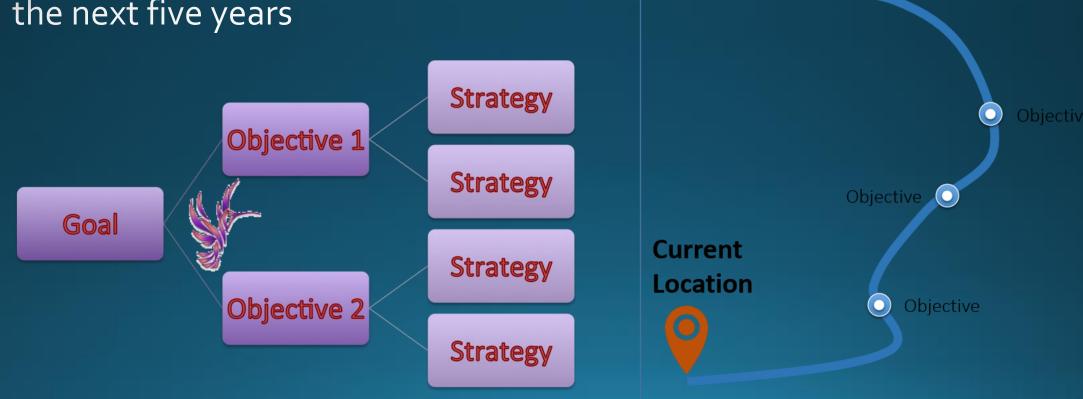

#### 2. Where do we want to go?

 refers to goals and objectives toward which the university should work over the next five years

Objective 🔘

## 3. How can we get there?

refers to the strategies or actions (means) needed to move in these directions